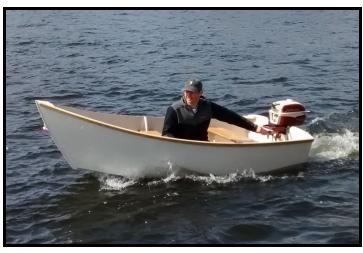

## The Compass Skiff

LOA 9'6"

LWL 8'

Beam 49"

Draft 3"

Depth amidships 17 1/2"

Power 6 hp outboard