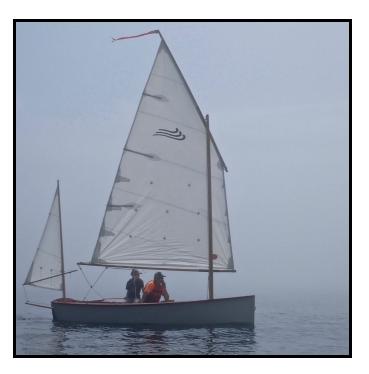

## On The Water

- Try-it/Like-it is a section where boatbuilders will have their products on display, in the water. Prospective customers can try the boats!
- Goat Island Skiff

LOA 15'6"

LWL 14'9"

Beam 5'

Draft (board up/down) 4"/36"

Depth amidships 20"

Sail Area 105 (lug) 14 sf (sprit)